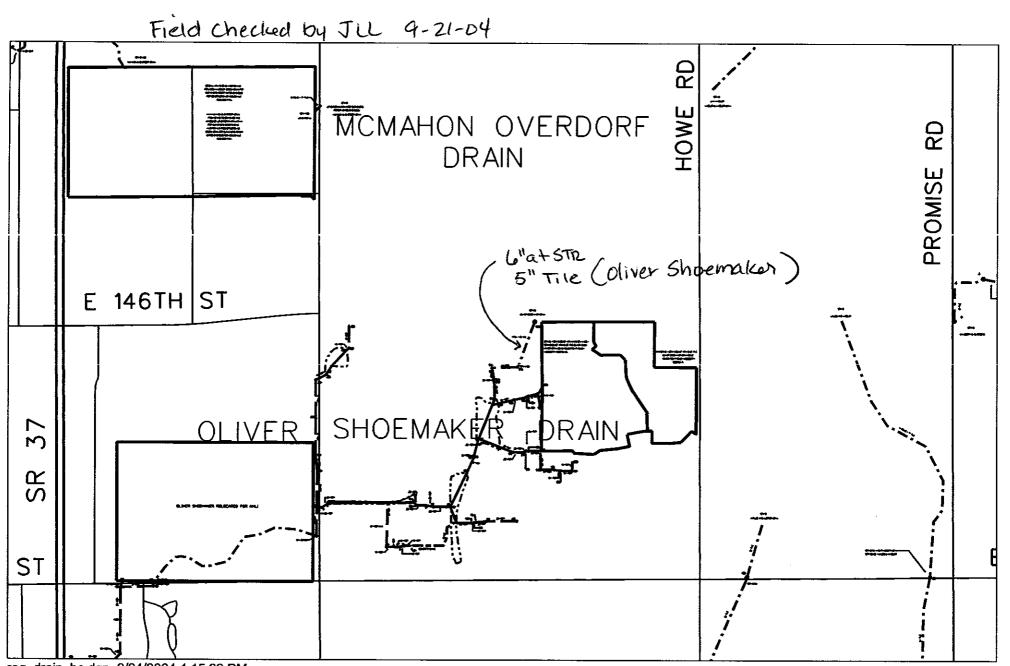

## <u>Gasb 34 Footages for Historical Cost</u> <u>Drain Length Log</u>

| Drain-Improvement: | VER SHOEMAKER |
|--------------------|---------------|
|--------------------|---------------|

.

| Drain Type:                            |                                       | Length                                                                                                         | Length     | Length                                | STOLEN BURNE     |                          |
|----------------------------------------|---------------------------------------|----------------------------------------------------------------------------------------------------------------|------------|---------------------------------------|------------------|--------------------------|
| Diam Type:                             | Size:                                 | 1                                                                                                              | (DB Query) | Reconcile                             | Price:           | Cost:                    |
|                                        |                                       |                                                                                                                |            |                                       |                  |                          |
| TILE ##                                | slor.                                 | 3080'                                                                                                          | 3080'      |                                       |                  |                          |
|                                        | - 4/10                                |                                                                                                                | 2008       | · · · · · · · · · · · · · · · · · · · | 1/4              | A/A                      |
| <u> </u>                               |                                       |                                                                                                                |            |                                       |                  |                          |
|                                        |                                       |                                                                                                                |            |                                       |                  |                          |
| OPEN DITCH                             |                                       | 3711'                                                                                                          | 3711'      |                                       | 19:55/A          | 72558:==                 |
|                                        |                                       |                                                                                                                |            |                                       |                  | 1                        |
| imp                                    | 24"                                   | 25'                                                                                                            | 25'        |                                       | W0-83            | -042                     |
|                                        | 01                                    | ~~~                                                                                                            | - 63       |                                       | WO-83<br>MALITEN | ANCE                     |
| +                                      | · · · · · · · · · · · · · · · · · · · |                                                                                                                |            |                                       |                  |                          |
| STEEL                                  | 24"                                   | 40'                                                                                                            | 40'        |                                       | 35ª/f            | 2000-                    |
|                                        |                                       |                                                                                                                |            |                                       |                  | ano                      |
| ······································ |                                       |                                                                                                                |            |                                       |                  |                          |
|                                        |                                       |                                                                                                                |            |                                       |                  |                          |
|                                        |                                       |                                                                                                                |            |                                       |                  |                          |
|                                        |                                       |                                                                                                                |            |                                       |                  |                          |
|                                        |                                       |                                                                                                                |            |                                       |                  |                          |
| ······································ | <u></u>                               |                                                                                                                |            |                                       |                  |                          |
|                                        | Sum:                                  | 6856'                                                                                                          | 6956'      |                                       | A                | 74 550'                  |
|                                        | -                                     |                                                                                                                |            |                                       | -67-<br>-68-96   | <u>74,550</u><br>+ 480 " |
| nal Report:                            |                                       |                                                                                                                |            |                                       |                  |                          |
| mments:                                |                                       |                                                                                                                |            |                                       | જ દ              | 5,030.0                  |
| priced as Cmp                          |                                       |                                                                                                                |            |                                       |                  |                          |
| * 9-24-04 a                            | d Jud 100                             |                                                                                                                |            |                                       |                  |                          |
| Field Chick                            | aded 480                              | 2' ch 6" Tile                                                                                                  | to Price   |                                       |                  |                          |
|                                        | ave en a c                            | <u>- 011 9-21</u>                                                                                              | -04,       |                                       |                  |                          |
|                                        |                                       | the second s |            |                                       |                  |                          |